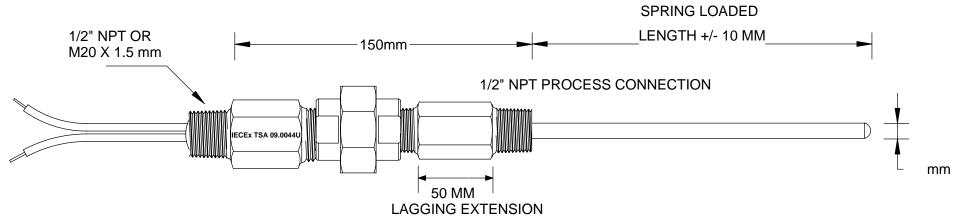

## Ex de / Ex tD Certified Temperature Element Spring Loaded Nipple Connection MODEL No: TCSPREX

Dual Certified Ex d Flameproof & Ex e Increased Safety

CERTIFIED FOR USE WITH MIMS THERMOCOUPLES AND MIMS RTD SENSORS

ASSEMBLY SHOWN WITH OPTIONAL 3 PIECE UNION AND LAGGING EXTENSION THESE ITEMS DO NOT NEED CERTIFICATION AS FLAMEPATH ENDS AT NIPPLE ATTACHED TO ENCLOSURE.

SUITABLE FOR USE WITH CERTIFIED Ex d / Ex e / Ex tD ENCLOSURE OR TRANSMITTER HOUSING WITH HAS 1/2" NPT OR M20 X 1.5 MM PROCESS CONNECTION

MUST BE USED WITH A THERMOWELL TO MAINTAIN IP RATING

## IECEX CERTIFIED MIMS REPLACEMENT ELEMENT (ONLY TO BE FITTED INTO APPROVED ASSEMBLY)

FOR APPLICATIONS WHERE THE TEMPERATURE SENSOR IS TO BE USED IN T5 TO T1 TEMPERATURES A 50 MM LAGGING EXTENSION SHALL BE FITTED TO ENSURE THE ENCLOSURE REMAINS BELOW T6 TEMPERATURE RATING.

IECEx Certificate of Conformance No : IECEx TSA 09.0044U as a component

IECEx Dual certified Ex de IIC T6 IP66 or Ex tD A21 T6 IP66