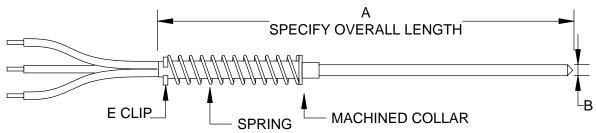

## IECEX CERTIFIED MIMS REPLACEMENT ELEMENT (ONLY TO BE FITTED INTO APPROVED ASSEMBLY)

FOR APPLICATIONS WHERE THE TEMPERATURE SENSOR IS TO BE USED IN T5 TO T1 TEMPERATURES A 50 MM LAGGING EXTENSION SHALL BE FITTED TO ENSURE THE ENCLOSURE REMAINS BELOW T6 TEMPERATURE RATING.